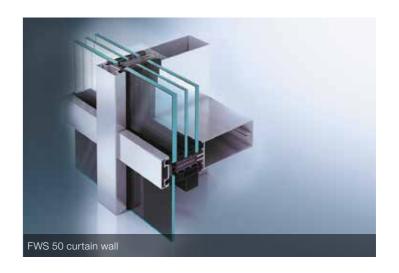

### Curtain Walls

Curtain wall systems are a popular choice as they add design interest to architecture.

With designed glass surfaces, they enable a varied appearance within a building. The customer-specific requirements for solar, heat, sound insulation and safety can also be flexibly taken into account.