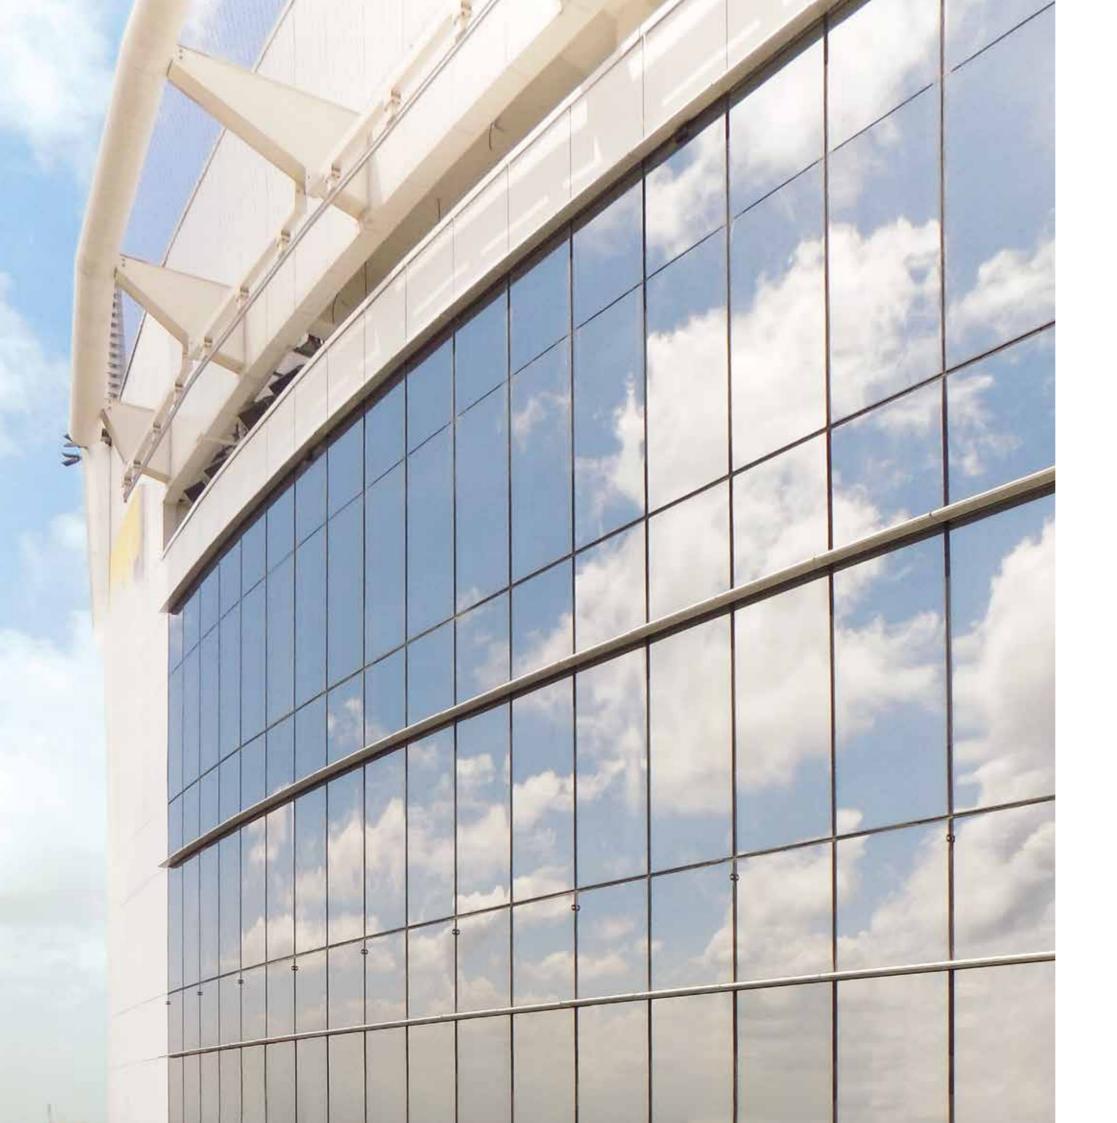

### Curtain Walls

Curtain wall systems are a popular choice as they add design interest to architecture.

With designed glass surfaces, they enable a varied appearance within a building. The customer-specific requirements for solar, heat, sound insulation and safety can also be flexibly taken into account.