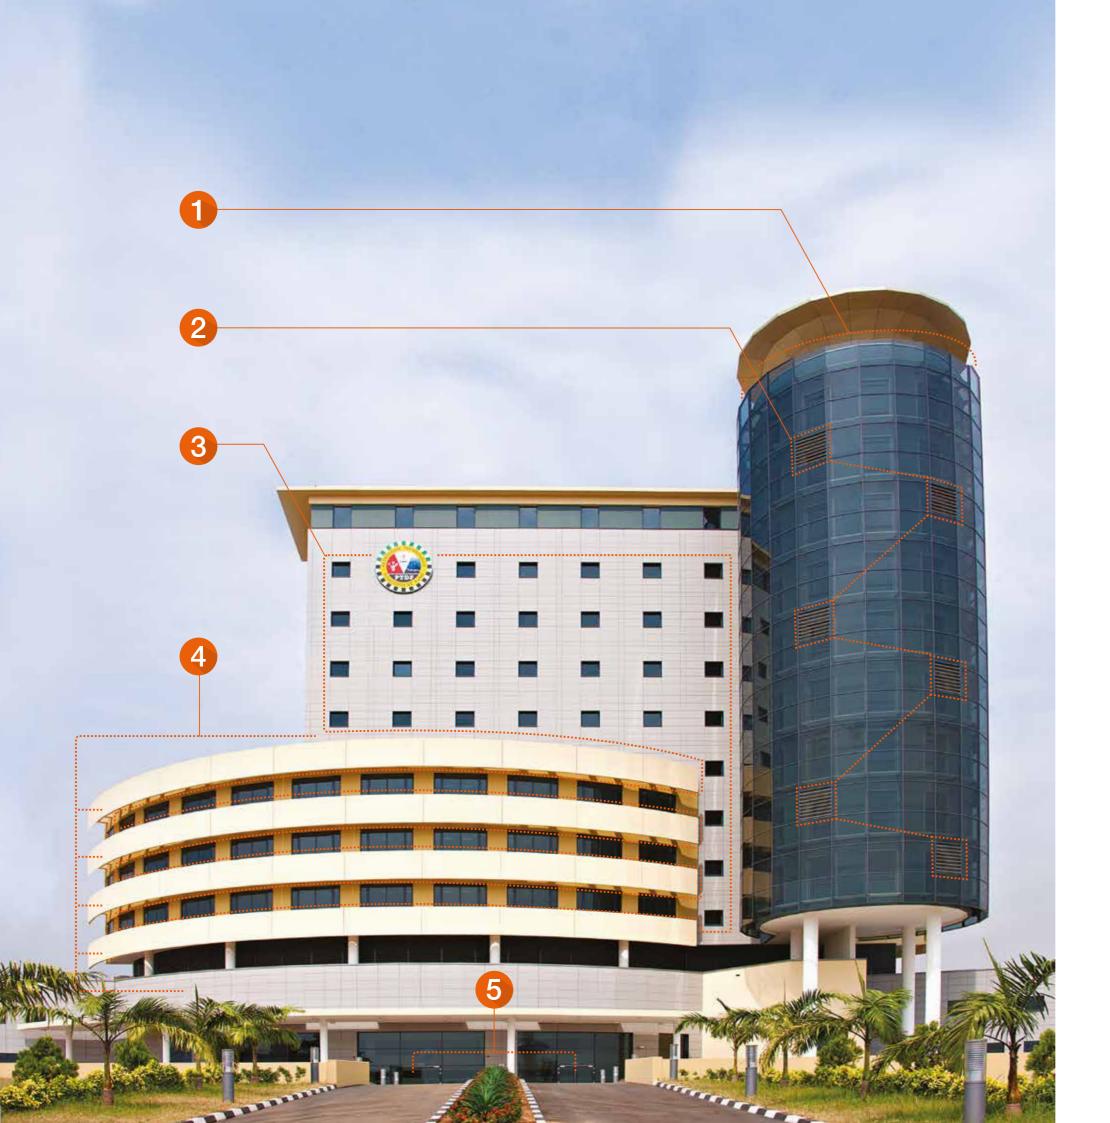

#### **Project**

Petroleum Technology Development Fund, Abuja

#### Scope

- 1. SCHÜCO curtain wall system
- 2. Sun breakers
- 3. SCHÜCO window system
- 4. Ventilated façade
- 5. JANSEN VISS fire proof curtain wall façade and door system
- 6. Canopy\*
- 7. Sun shading louvres\*

\*not visible from visual angle