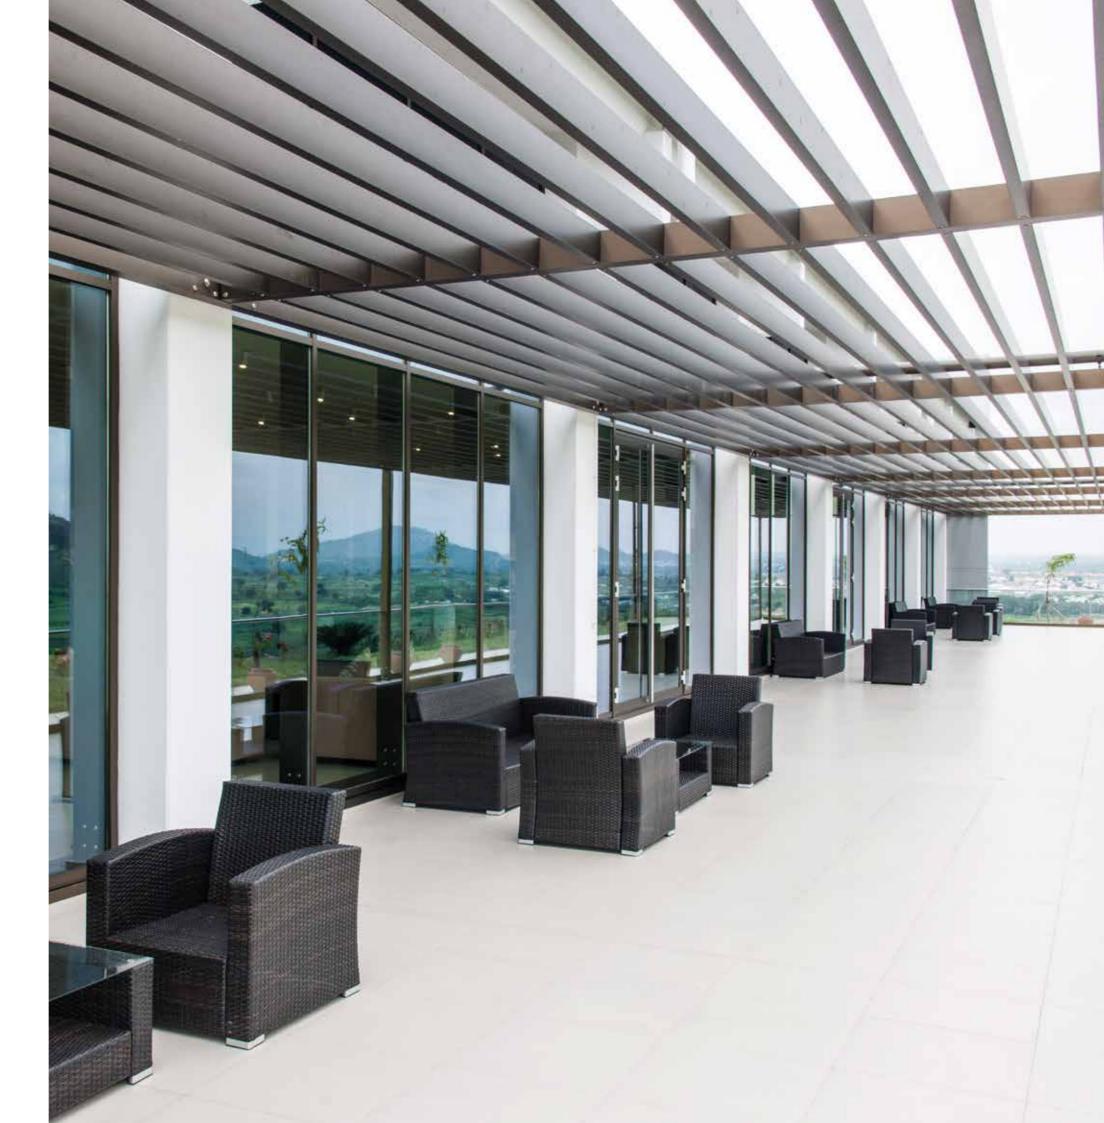

of our clients. We offer turnkey services from design to manufacturing, installation and maintenance. We handle the entire process, ensuring that our clients not only get quality, but a professional service and a product that is manufactured to the highest international standards.













## Project Highlights

Our robust portfolio of successfully completed projects manifest our intent to transform client's architectural imagination to reality.

We have successfully implemented suitable solutions for a variety of bespoke architectural styles and building types, including residential apartments, villas, commercial towers, hotels and governmental institutions, as well as numerous mixed-use buildings – with timely delivery no matter the project size, scope or architectural challenges.





## Administrative Building

#### Project

National Assembly, Abuja

- 1. SCHÜCO curtain wall system
- 2. SCHÜCO window system
- 3. Vertical sun louvres
- 4. SCHÜCO door system



#### **Project**

Petroleum Technology Development Fund, Abuja

#### Scope

- 1. SCHÜCO curtain wall system
- 2. Sun breakers
- 3. SCHÜCO window system
- 4. Ventilated façade
- 5. JANSEN VISS fire proof curtain wall façade and door system
- 6. Canopy\*
- 7. Sun shading louvres\*

\*not visible from visual angle



## Office Building

#### Project

Alliance Place, Lagos

- 1. HUECK unitized curtain wall system approx. 3000m2
- 2. Sun shading louvres
- 3. Panoramic windows
- 4. Aluminium stretch metal screens
- 5. Revolving door\*
- 6. Reinforced partition walls\*\*

<sup>\*</sup>not visible from visual angle

<