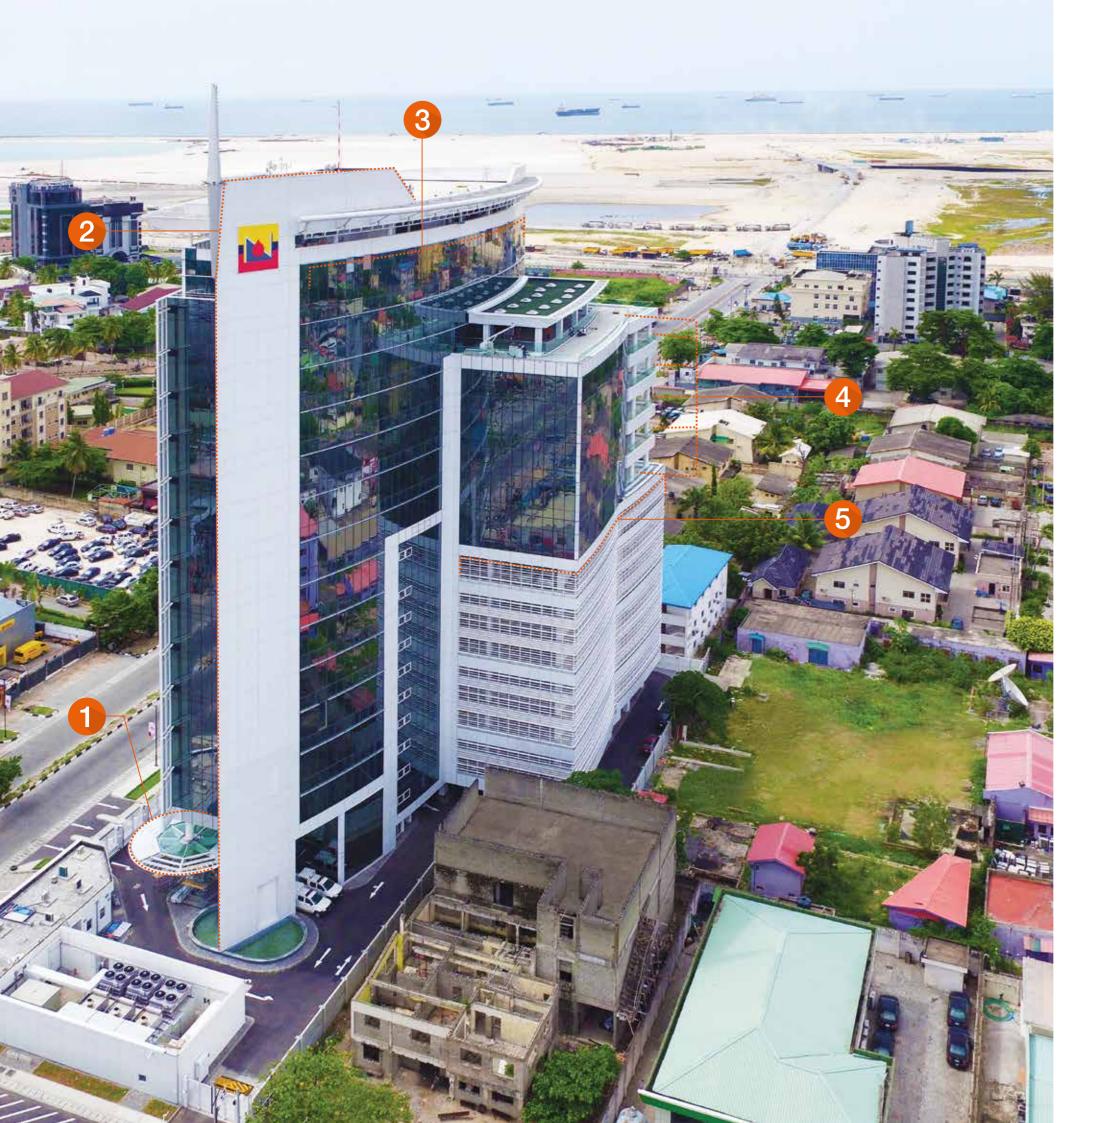

#### Project

Nestoil Tower, Lagos

- 1. Roof canopy
- 2. Wall cladding
- 3. HUECK unitized curtain wall system
- 4. Stainless steel railings
- 5. Sun shading screen