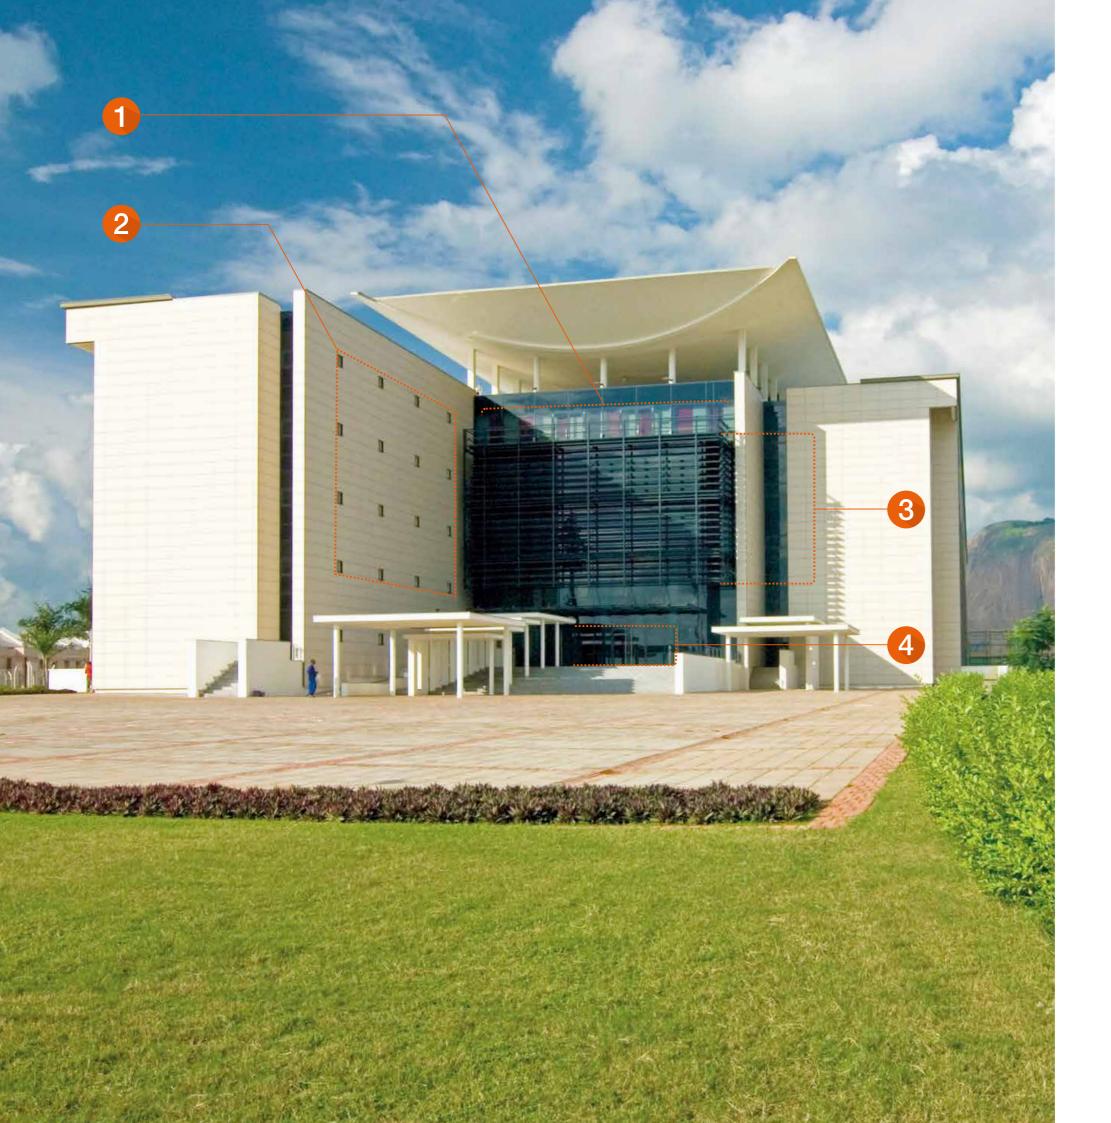

#### Project

National Assembly, Abuja

- 1. SCHÜCO curtain wall system
- 2. SCHÜCO window system
- 3. Vertical sun louvres
- 4. SCHÜCO door system