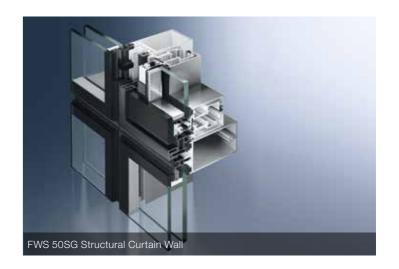

### Curtain Walls

Curtain wall systems are a popular choice as they add design interest to architecture.

With designed glass surfaces, they enable a varied appearance within a building. The customer-specific requirements for solar, heat, sound insulation and safety can also be flexibly taken into account.