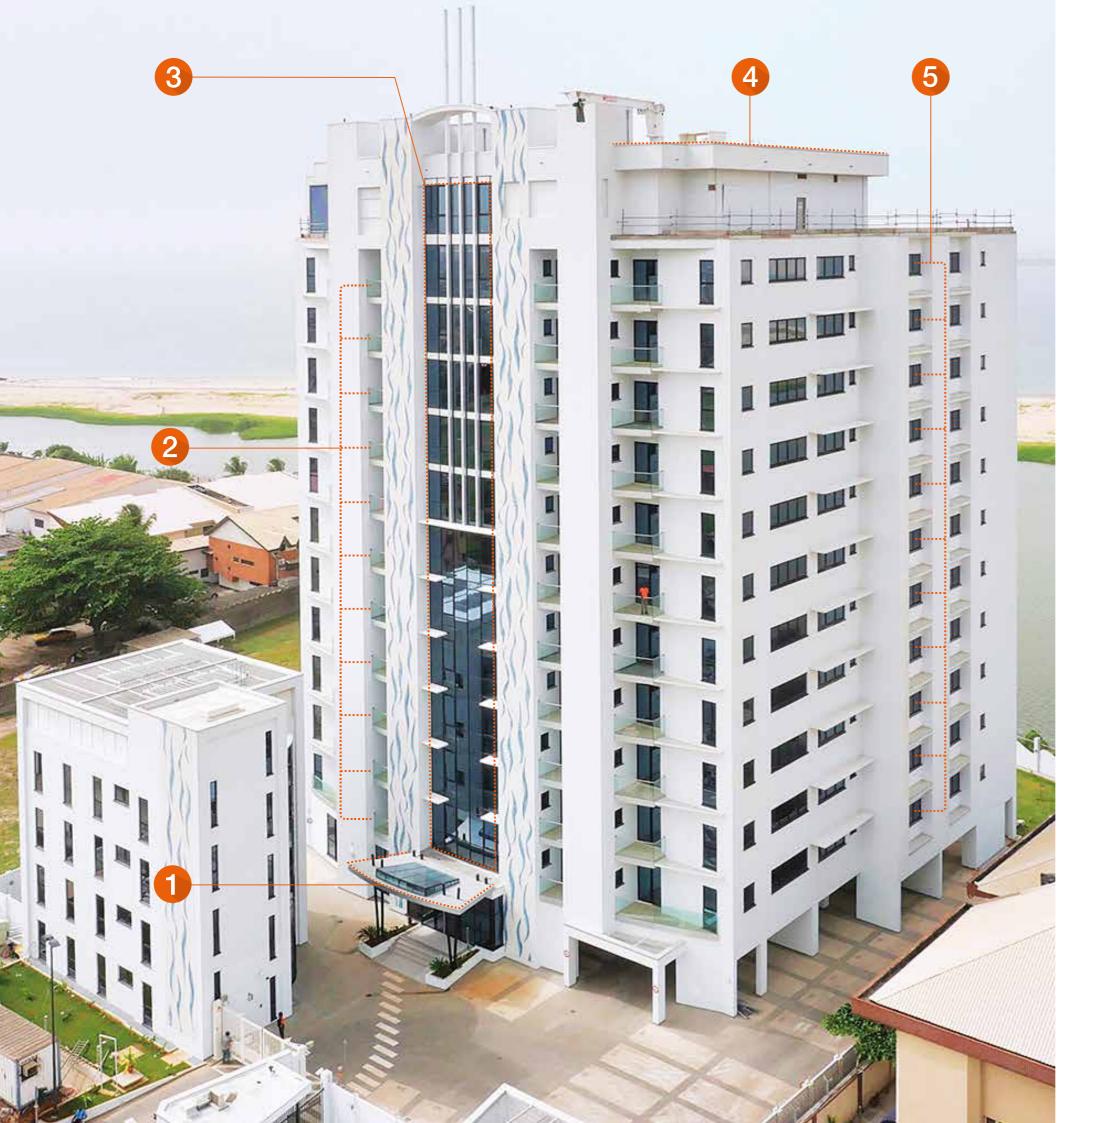

#### **Project**

Rose of Sharon, Lagos

- 1. Entrance canopy
- 2. Glass balustrades
- 3. SCHÜCO curtain wall system
- 4. Roof capping
- 5. SCHÜCO tilt & turn window