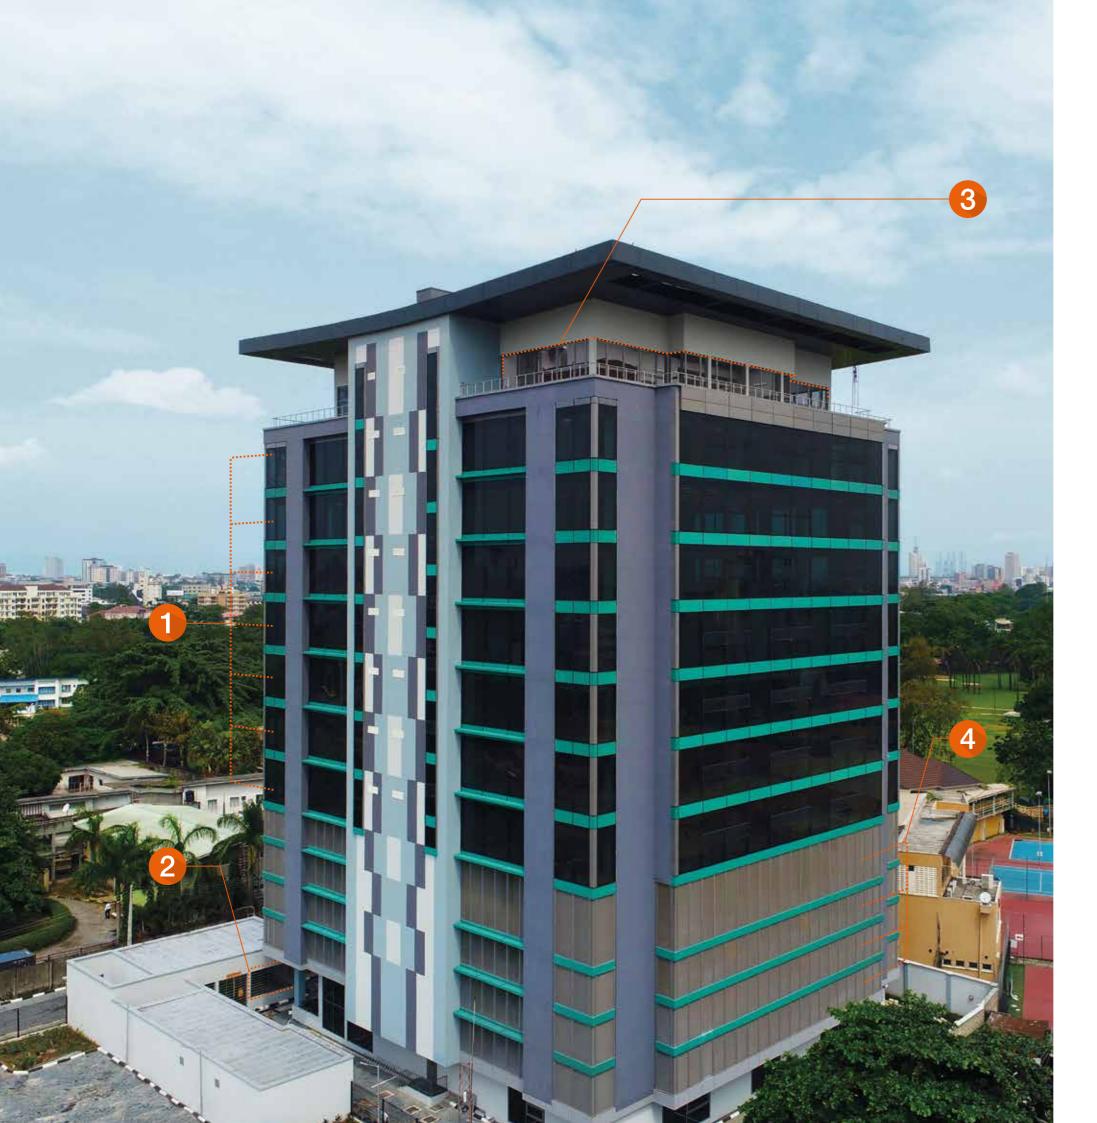

#### Project

Alliance Place, Lagos

- 1. HUECK unitized curtain wall system approx. 3000m2
- 2. Sun shading louvres
- 3. Panoramic windows
- 4. Aluminium stretch metal screens
- 5. Revolving door\*
- 6. Reinforced partition walls\*\*

<sup>\*</sup>not visible from visual angle

<sup>\*\*</sup> inside building