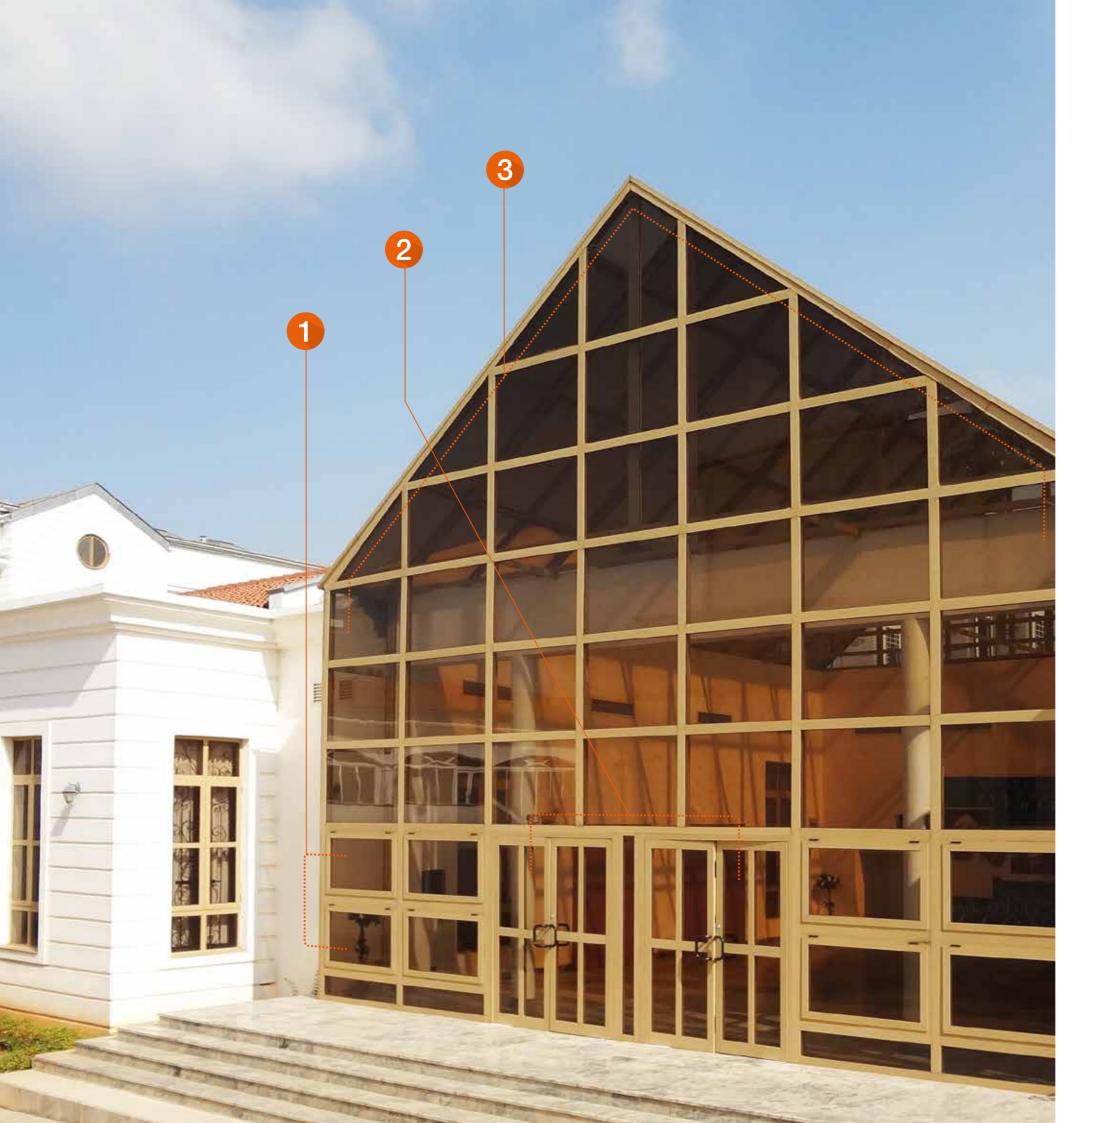

#### Project

Banquet Hall, Lagos

#### Scope

- 1. SCHÜCO projected windows
- 2. SCHÜCO door system
- 3. SCHÜCO curtain wall system
- 4. Roof light element\*

\*not visible from visual angle