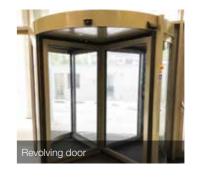

#### Project

Alliance Place, Lagos

- 1. HUECK unitized curtain wall system approx. 3000m2
- 2. Sun shading louvres
- 3. Panoramic windows
- 4. Aluminium stretch metal screens
- 5. Revolving door\*
- 6. Reinforced partition walls\*\*