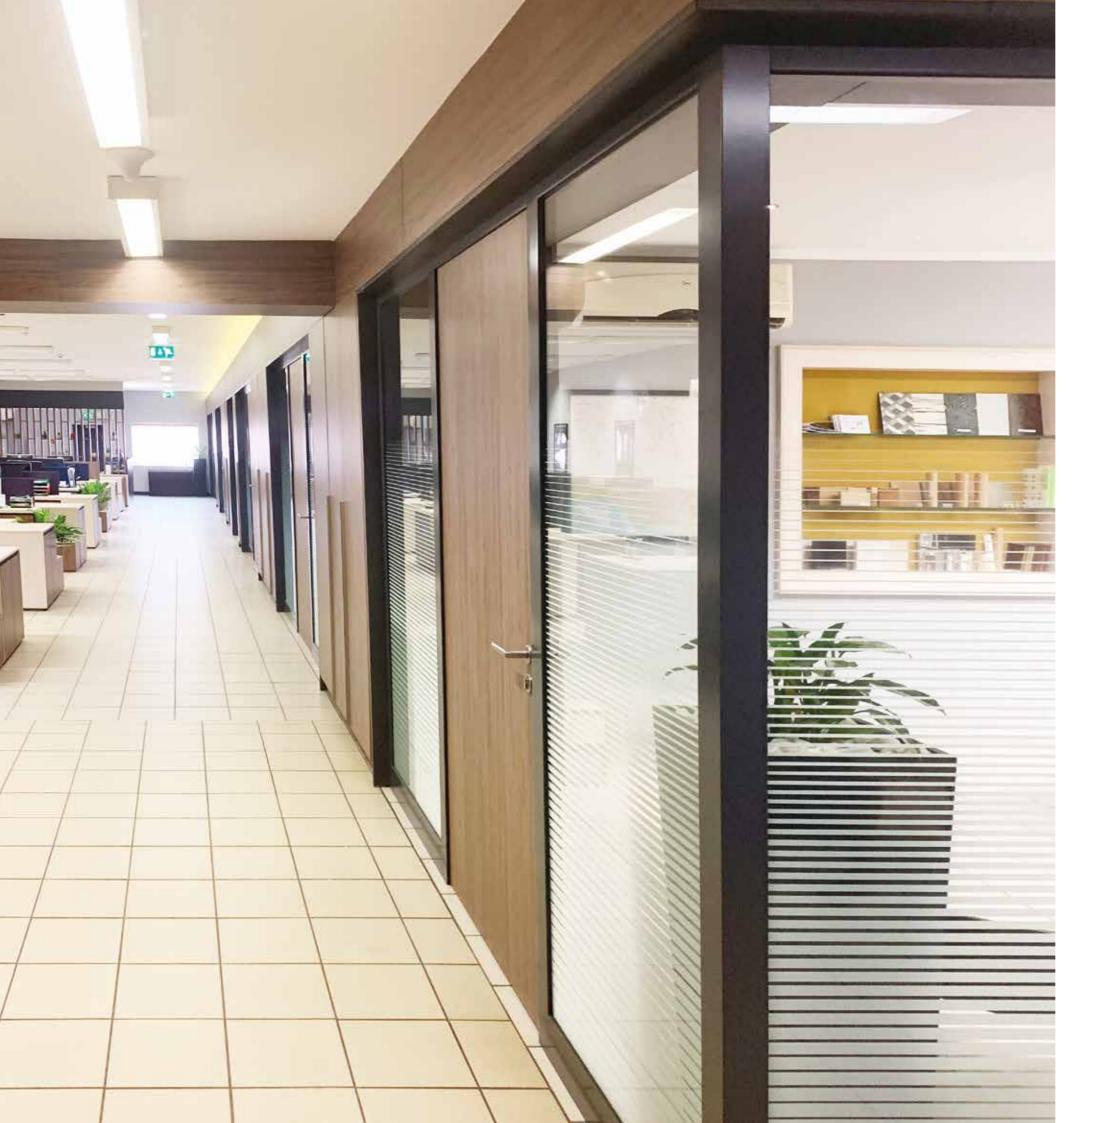

## Partition walls

Abumet's versatile options of partition walls serve to define internal building spaces to clients' advantage by transforming any given area into functional, multiple rooms as well as circulation areas such as corridors and foyers. Whether movable, static, decorative or acoustic, our partition walls can be customized to suit any purpose.