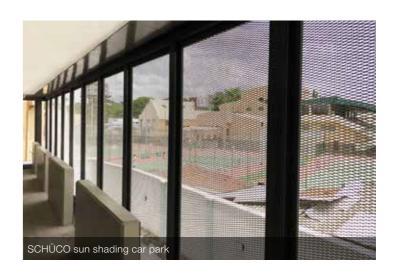

### Sun Protection System

With our sun protection systems, Abumet enables architects to set design highlights that fulfil both form and function. This ranges from specially coated glass to rear ventilation, to interconnecting external sun protection elements. In addition to saving on cooling energy, sun protection systems also improve the working and living conditions in the premises.